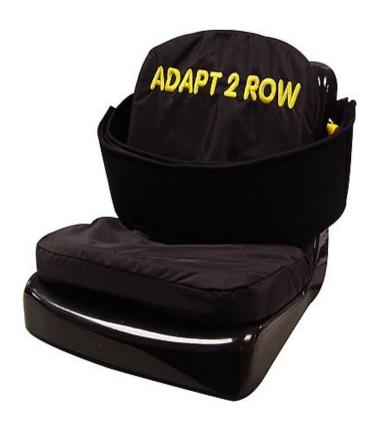

## **Adapt 2 Row Postural Support Seat**

- A large bucket style seat designed for users with physical and neuro-muscular impairments who
  require a high degree of postural support. Generally used by people who would transfer from a
  wheelchair including those with spinal cord injuries, cerebral palsy, amputees, multiple sclerosis, and Parkinson's disease.
- A2R Postural Support Seat: manufactured from glass fibre with a polished gel coat
- Postural Shell Insert: a dual layer of 18mm Extreme Density Foam and a 18mm heat sensitive visco-elastic memory foam which reacts to the heat of your body and moulds itself to your shape, distributing your weight evenly across the entire surface.
- Covered in 6oz PU coated nylon waterproof cover.
- Lumbar Support: restraint with Velcro fixings