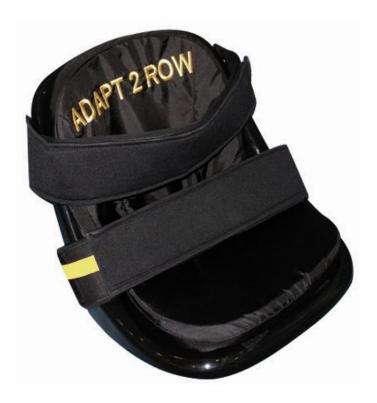

## **Adapt 2 Row Complementary Support Seat**

2016-2018

- Designed for users who require a greater degree of support than the standard Concept 2 seat, including elderly people and those with learning disabilities, cerebral palsy, dyspraxia and incomplete/low level spinal cord injury
- A2R Complementary Seat: manufactured of glass fibre with a polished gel coat.
- Complementary Shell Insert: a dual layer of 18mm Extreme Density Foam and a 18mm heat sensitive visco-elastic memory foam which reacts to the heat of your body and moulds itself to your shape, distributing your weight evenly across the entire surface.
- Inserts are covered in 6oz PU coated nylon waterproof cover.
- Lumbar Support: restraint with Velcro fixings.

## **Adapt 2 Row Postural Support Seat**

- A large bucket style seat designed for users with physical and neuro-muscular impairments who
  require a high degree of postural support. Generally used by people who would transfer from a
  wheelchair including those with spinal cord injuries, cerebral palsy, amputees, multiple sclerosis, and Parkinson's disease.
- A2R Postural Support Seat: manufactured from glass fibre with a polished gel coat
- Postural Shell Insert: a dual layer of 18mm Extreme Density Foam and a 18mm heat sensitive visco-elastic memory foam which reacts to the heat of your body and moulds itself to your shape, distributing your weight evenly across the entire surface.
- Covered in 6oz PU coated nylon waterproof cover.
- Lumbar Support: restraint with Velcro fixings