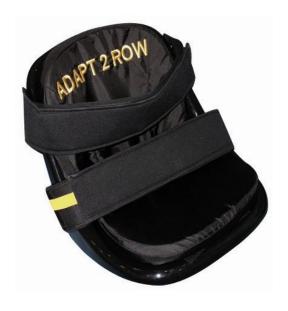

## **Adapt 2 Row Complementary Support Seat**

2016-2018

- Designed for users who require a greater degree of support than the standard Concept 2 seat, including elderly people and those with learning disabilities, cerebral palsy, dyspraxia and incomplete/low level spinal cord injury
- A2R Complementary Seat: manufactured of glass fibre with a polished gel coat.
- Complementary Shell Insert: a dual layer of 18mm Extreme Density Foam and a 18mm heat sensitive visco-elastic memory foam which reacts to the heat of your body and moulds itself to your shape, distributing your weight evenly across the entire surface.
- Inserts are covered in 6oz PU coated nylon waterproof cover.
- Lumbar Support: restraint with Velcro fixings.