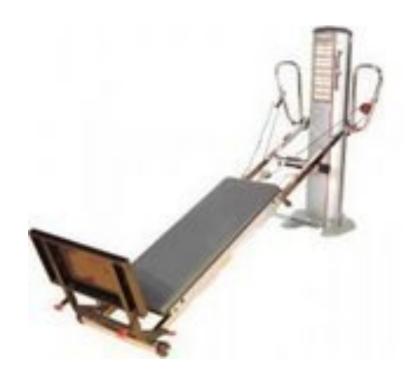

## Total Gym IFI Power Tower - Gravity UK Key Features

- Easily adaptable, enabling a wide variety of exercises to be performed, replicating functional movements and improving strength to perform activities of daily living
- Large, colour contrasting and tactile numbering allowing clear selection of resistance levels
- Level of intensity can be adjusted from any position using remote control functions on the handles, improving the ease of use of the product
- Crossbar storage for handles to allow easy access to the cables once on the glideboard
- Extended cable length allowing users the safety and security of entering and exiting the unit in a closed (non-moving) glideboard position

Raised tactile numbering for easy intensity level identification

Colour contrast T-bar knobs to assist people with a visually impairment or limited hand function

Remote control handles with colour contrast markings