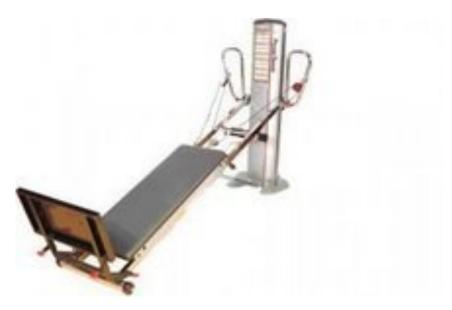

## Total Gym IFI Power Tower - Gravity UK Key Features

- Easily adaptable, enabling a wide variety of exercises to be performed, replicating functional movements and improving strength to perform activities of daily living
- Large, colour contrasting and tactile numbering allowing clear selection of resistance levels
- Level of intensity can be adjusted from any position using remote control functions on the handles, improving the ease of use of the product
- Crossbar storage for handles to allow easy access to the cables once on the glideboard
- Extended cable length allowing users the safety and security of entering and exiting the unit in a closed (non-moving) glideboard position

Raised tactile numbering for easy intensity level identification

Colour contrast T-bar knobs to assist people with a visually impairment or limited hand function

Remote control handles with colour contrast markings