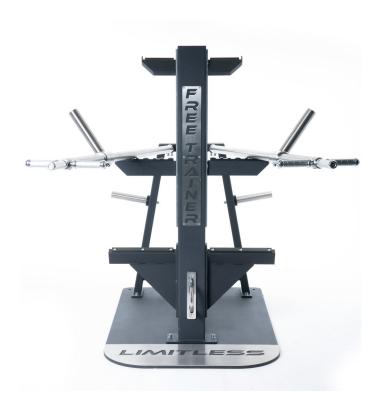

## **Limitless Free Trainer**

### The most versatile multi functional training system in the world

- With an almost limitless list of exercises covering all muscle groups, the
   LFT can be enjoyed by both disabled and non-disabled users.
- Great for functional, strength and cardiovascular workouts.
- 4 piece lockable impact structure for exercise selection.
- Tri-Grip™ system. The handles spin which alleviates pressure from joints and allows a fluid movement.
- Easy to access with adjustable arms which have a 360 degree range of motion and also act as stability aids.
- Capable of incorporating battle ropes, resistance bands, stability balls and suspension training rigs.
- Small footprint of only 150cm x 220cm.

## **Key Features**

Bespoke coloured handles to easily distinguish from the floor and each other

Sliding mass arms with increment engraving instead of plate horns to add resistance to exercise with ease. Each arm has a start weight of 6kg.