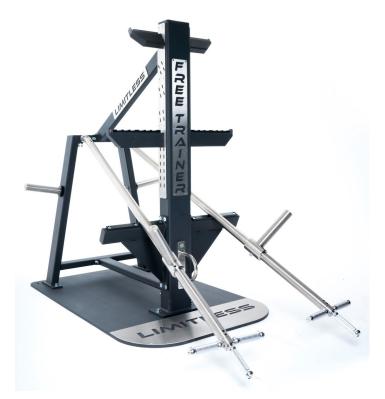

## **Limitless Free Trainer**

### The most versatile multi functional training system in the world

- With an almost limitless list of exercises covering all muscle groups, the
   LFT can be enjoyed by both disabled and non-disabled users.
- Great for functional, strength and cardiovascular workouts.
- 4 piece lockable impact structure for exercise selection.
- Tri-Grip™ system. The handles spin which alleviates pressure from joints and allows a fluid movement.
- Easy to access with adjustable arms which have a 360 degree range of motion and also act as stability aids.
- Capable of incorporating battle ropes, resistance bands, stability balls and suspension training rigs.
- Small footprint of only 150cm x 220cm.

Plate loaded free weight version